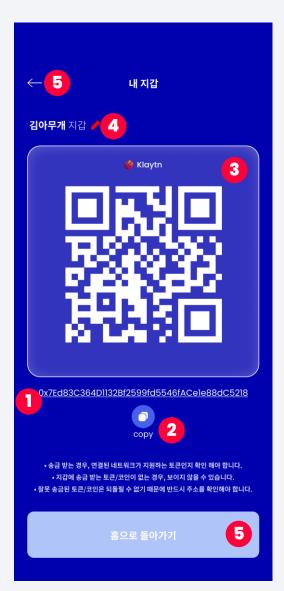

#### 3-1 Check Wallet Address

1. Select

| No. | Description                    |
|-----|--------------------------------|
| 1   | Metacon wallet address         |
| 2   | Copy your wallet address       |
| 3   | Metacon wallet address QR code |
| 4   | Edit name                      |
| 5   | Go back to home page           |