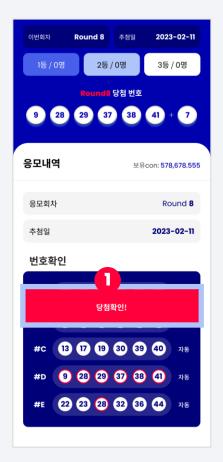

#### 4-3 Check DreamsCT Wins

1. When the time comes to check, click on the 'Winning Confirmation' button

2. Find out here if you've won!

3. Select

4. You can check all the details of your winnings