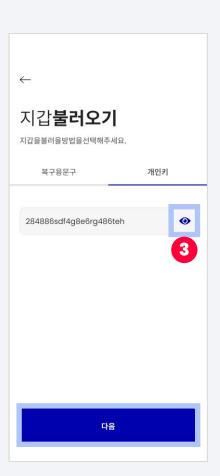

#### 2-3 Import Wallet: Private Key

1. Select to import a wallet

2. - Select

- Enter your private key

3. Once you click the icon, you will be able to see the entered private key.

4. Your wallet has been imported!