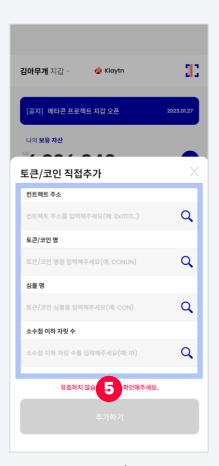

#### 3-4 Search / Add Coins

1. Select to add token/coin

2. Select a token/coin to add

3. Click 'Add'

metacon

4. Search token / coin If you do not see what you want to add, click to add

#### 3-4 Search / Add Coins

6. Token/ coin has been added!