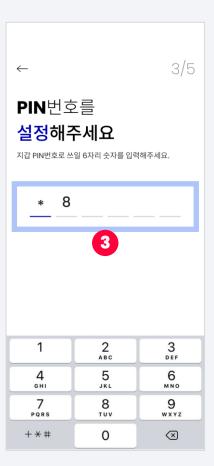

#### 2-2 Create a Wallet

1. Select to create a wallet

- 2. Enter your name (within 30 characters).
  - Confirm and agree to the terms and conditions
  - Click 'Next'

3. Set a PIN number

4. Re-enter your PIN number