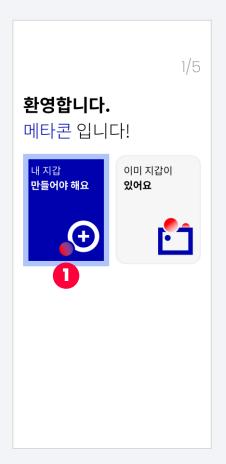

#### 2-2 Create a Wallet

1. Select to create a wallet

- 2. Enter your name (within 30 characters).
  - Confirm and agree to the terms and conditions
  - Click 'Next'

3. Set a PIN number

4. Re-enter your PIN number