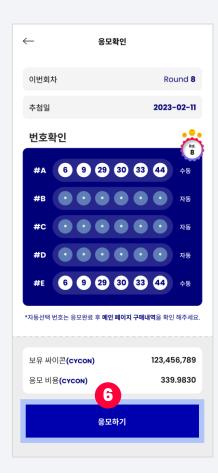

#### 4-1 Apply for DreamsCT

5. Select the number you wish to apply for or you can also get a random number through the automatic selection.

6. Check the number (if automatically selected, it will be marked with \*\*\*) and click 'Apply'

7. Once you have applied, it is recorded on the blockchain and cannot be modified.

8. Your application has been completed!