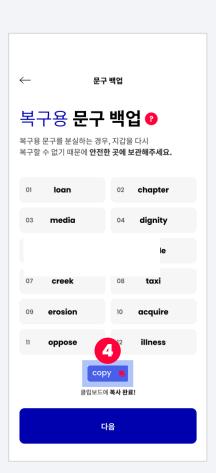

#### 5-2 Check the Phrase for Recovery

1. Select

2. Enter your PIN number

3. Back up your recovery phrases

4. Click 'copy' to copy all at once