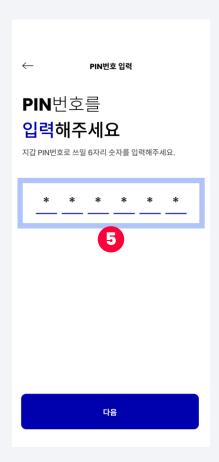

#### 3-2 **Send Coins**

5. Enter the PIN number you set

6. Your transfer request has been completed!