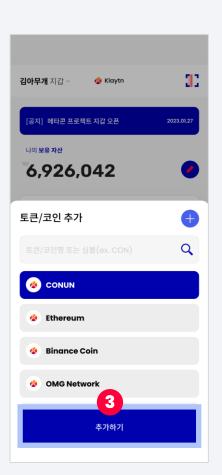

#### 3-4 Search / Add Coins

1. Select to add token/coin

2. Select a token/coin to add

3. Click 'Add'

metacon

4. Search token / coin If you do not see what you want to add, click to add

#### 3-4 Search / Add Coins

6. Token/ coin has been added!