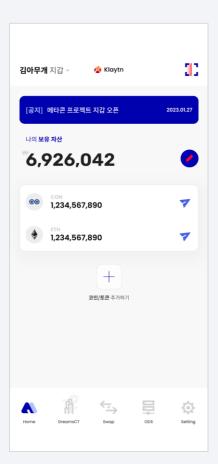

#### 3-1 Check Wallet Address

1. Select

| No. | Description                    |
|-----|--------------------------------|
| 1   | Metacon wallet address         |
| 2   | Copy your wallet address       |
| 3   | Metacon wallet address QR code |
| 4   | Edit name                      |
| 5   | Go back to home page           |