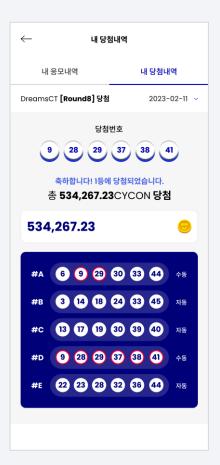

#### 4-3 Check DreamsCT Wins

1. When the time comes to check, click on the 'Winning Confirmation' button

2. Find out here if you've won!

3. Select

4. You can check all the details of your winnings