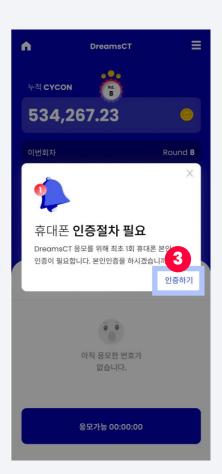

#### 4-1 Apply for DreamsCT

1. Select DreamsCT

2. Select to apply

3. Proceed with phone verification

4. Confirm and agree to the Terms of Use