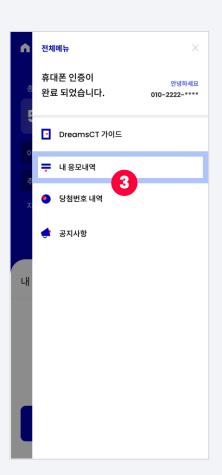

#### 4-2 Check DreamsCT Application History

 Check application history made in this round on DCT

2. Click the menu icon to check previous rounds

3. Select

4. You can check all your application history

#### 4-3 Check DreamsCT Wins

1. When the time comes to check, click on the 'Winning Confirmation' button

2. Find out here if you've won!

3. Select

4. You can check all the details of your winnings