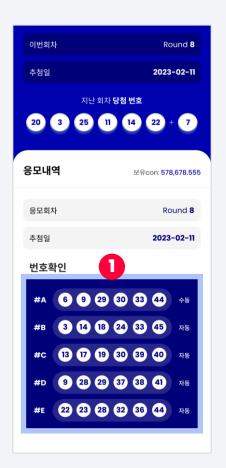

#### 4-2 Check DreamsCT Application History

 Check application history made in this round on DCT

2. Click the menu icon to check previous rounds

3. Select

4. You can check all your application history