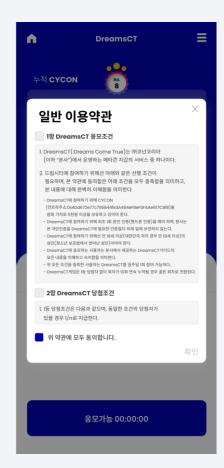

#### 4-1 Apply for DreamsCT

1. Select DreamsCT

2. Select to apply

3. Proceed with phone verification

4. Confirm and agree to the Terms of Use