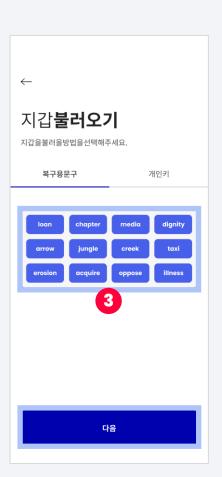

#### 2-3 Import Wallet: Phrase for Recovery

1. Select to import a wallet

2. - Select

- Enter recovery phrases in the correct order.

3. Enter recovery phrases in the correct order.

4. Your wallet has been imported!