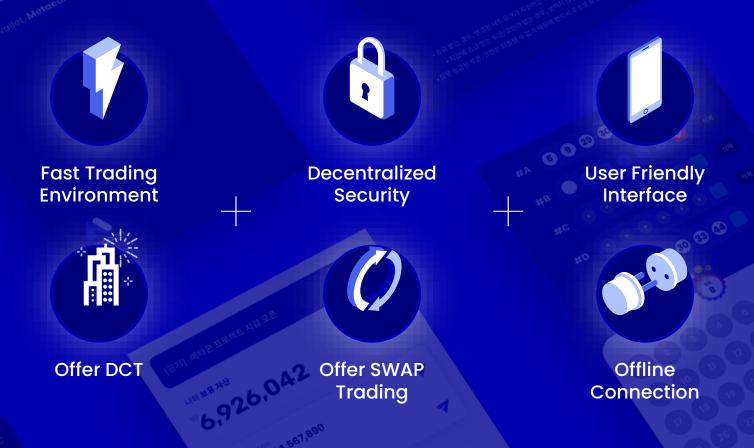

#### 1. What is **Metacon**?

The Metacon project provides users with an environment for easy access and use of decentralized finance. All transactions that occur through Metacon are conducted P2P without intermediaries, and all information is updated in real time through CONSCAN. Meet your last wallet through Metacon. It provides **DCT**: **Dreams Come True** that realizes everyone's dreams with a fast trading environment, user-friendly interface, decentralized swap system, and offline trading.