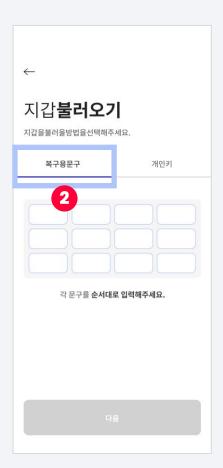

#### 2-3 Import Wallet: Phrase for Recovery

1. Select to import a wallet

2. - Select

- Enter recovery phrases in the correct order.

3. Enter recovery phrases in the correct order.

4. Your wallet has been imported!