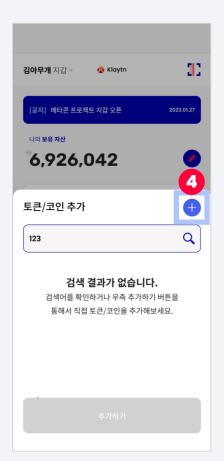

#### 3-4 Search / Add Coins

1. Select to add token/coin

2. Select a token/coin to add

3. Click 'Add'

metacon

4. Search token / coin If you do not see what you want to add, click to add

#### 3-4 Search / Add Coins

6. Token/ coin has been added!