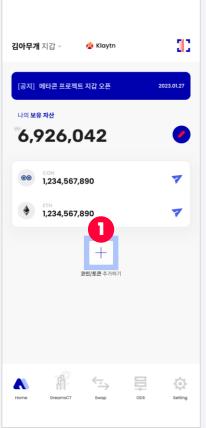

#### 3-4 Search / Add Coins

1. Select to add token/coin

2. Select a token/coin to add

3. Click 'Add'

metacon

4. Search token / coin If you do not see what you want to add, click to add