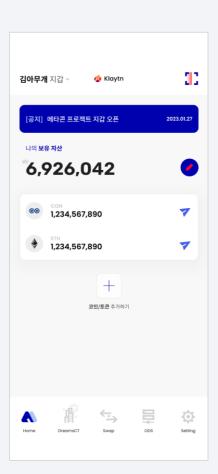

#### 3-1 Check Wallet Address

1. Select

| No. | Description                    |
|-----|--------------------------------|
| 1   | Metacon wallet address         |
| 2   | Copy your wallet address       |
| 3   | Metacon wallet address QR code |
| 4   | Edit name                      |
| 5   | Go back to home page           |