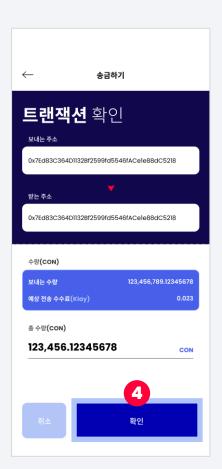

#### 3-2 **Send Coins**

1. Select the coin to send

2. Enter the address to send money

3. Enter the amount of coins to send

metacon

4. Click 'Confirm'

#### 3-2 **Send Coins**

5. Enter the PIN number you set

6. Your transfer request has been completed!