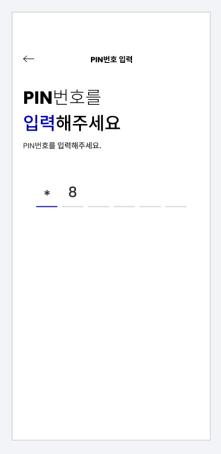

#### 5-1 Export Private Key

2. Enter your PIN number

3. After checking the private key, click 'Copy'

4. Click to confirm after reading the notice

5. Your private key has been exported!

#### 5-2 Check the Phrase for Recovery

1. Select

2. Enter your PIN number

3. Back up your recovery phrases

4. Click 'copy' to copy all at once