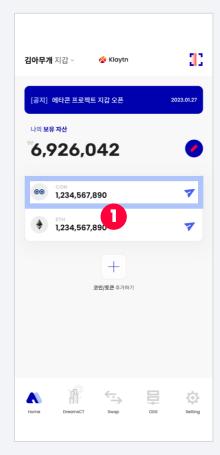

#### 3-1 Check Wallet Address

1. Select

| No. | Description                    |
|-----|--------------------------------|
| 1   | Metacon wallet address         |
| 2   | Copy your wallet address       |
| 3   | Metacon wallet address QR code |
| 4   | Edit name                      |
| 5   | Go back to home page           |