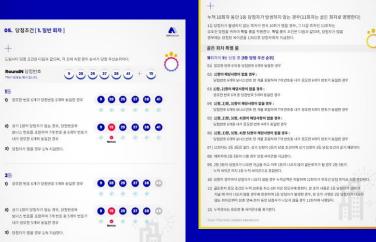

automatic selection.



6. Check the number (if automatically selected, it will be marked with \*\*\*) and click 'Apply'



7. Once you have applied, it is recorded on the blockchain and cannot be modified.



8. Your application has been completed!



#### 4-2 Check DreamsCT Application History



 Check application history made in this round on DCT



2. Click the menu icon to check previous rounds



3. Select



4. You can check all your application history



#### 4-3 Check DreamsCT Wins



1. When the time comes to check, click on the 'Winning Confirmation' button



2. Find out here if you've won!



3. Select



4. You can check all the details of your winnings



#### 4-4 DreamsCT Guide



1. Find out more in our **DreamsCT** guide

#### 드림시티 DreamsCT[Dreams Come True] 가이드









05. 당첨조건 [ 2. 골든 회차 ]



#### 5. Wallet Management

### Metacon

#### 5-1 Export Private Key







2. Enter your PIN number



3. After checking the private key, click 'Copy'



4. Click to confirm after reading the notice



5. Your private key has been exported!

#### 5. Wallet Management

### Metacon

#### 5-2 Check the Phrase for Recovery



1. Select



2. Enter your PIN number



3. Back up your recovery phrases



4. Click 'copy' to copy all at once

# Thank you



0.0.1 Version