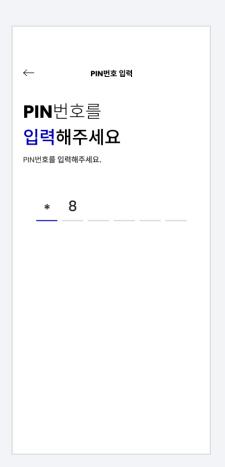

#### 5-1 Export Private Key

2. Enter your PIN number

3. After checking the private key, click 'Copy'

4. Click to confirm after reading the notice

5. Your private key has been exported!