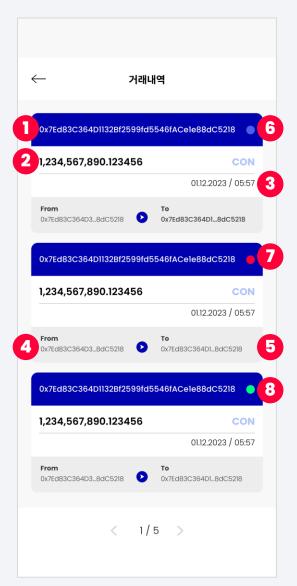

#### 3-3 Coin Transaction History

1. Select the coin to view transaction details

| No. | Description                                      |
|-----|--------------------------------------------------|
| 1   | Trade Transaction, click to check out at CONSCAN |
| 2   | Number of coins traded                           |
| 3   | Date and time of transaction                     |
| 4   | Wallet address to send coins                     |
| 5   | Wallet address to receive coins                  |
| 6   | Transaction complete                             |
| 7   | Transaction failed                               |
| 8   | Transaction in progress                          |
|     |                                                  |