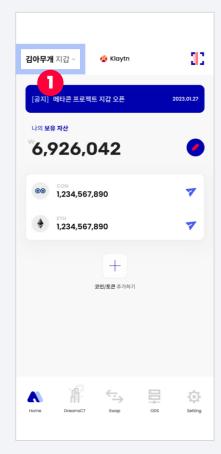

#### 3-1 Check Wallet Address

1. Select

| No. | Description                    |
|-----|--------------------------------|
| 1   | Metacon wallet address         |
| 2   | Copy your wallet address       |
| 3   | Metacon wallet address QR code |
| 4   | Edit name                      |
| 5   | Go back to home page           |