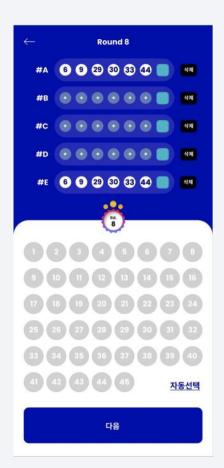

#### 4-1 Apply for DreamsCT

5. Select the number you wish to apply for or you can also get a random number through the automatic selection.

6. Check the number (if automatically selected, it will be marked with \*\*\*) and click 'Apply'

7. Once you have applied, it is recorded on the blockchain and cannot be modified.

8. Your application has been completed!