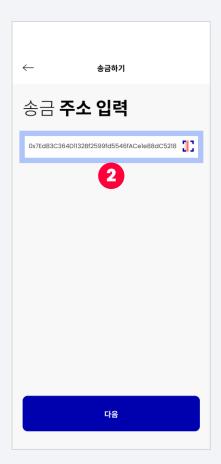

#### 3-2 **Send Coins**

1. Select the coin to send

2. Enter the address to send money

3. Enter the amount of coins to send

metacon

4. Click 'Confirm'