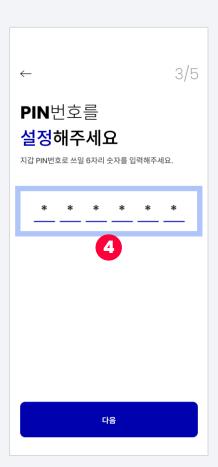

#### 2-2 Create a Wallet

1. Select to create a wallet

- 2. Enter your name (within 30 characters).
  - Confirm and agree to the terms and conditions
  - Click 'Next'

3. Set a PIN number

4. Re-enter your PIN number