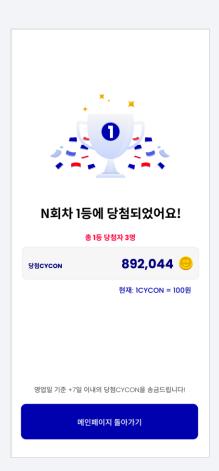

#### 4-3 Check DreamsCT Wins

1. When the time comes to check, click on the 'Winning Confirmation' button

2. Find out here if you've won!

3. Select

4. You can check all the details of your winnings