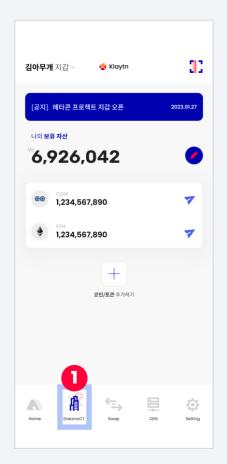

#### 3-4 Search / Add Coins

1. Select to add token/coin

2. Select a token/coin to add

3. Click 'Add'

metacon

4. Search token / coin If you do not see what you want to add, click to add