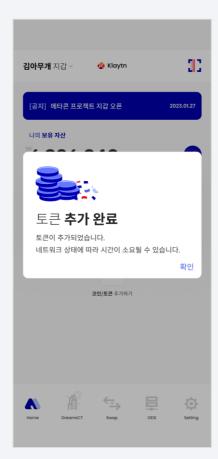

--------------------------------|
| 1   | Trade Transaction, click to check out at CONSCAN |
| 2   | Number of coins traded                           |
| 3   | Date and time of transaction                     |
| 4   | Wallet address to send coins                     |
| 5   | Wallet address to receive coins                  |
| 6   | Transaction complete                             |
| 7   | Transaction failed                               |
| 8   | Transaction in progress                          |
|     |                                                  |

#### 3-4 Search / Add Coins





1. Select to add token/coin



2. Select a token/coin to add



3. Click 'Add'



metacon

4. Search token / coin If you do not see what you want to add, click to add

#### 3-4 Search / Add Coins







6. Token/ coin has been added!



## Metacon

#### 4-1 Apply for DreamsCT



1. Select DreamsCT



2. Select to apply



3. Proceed with phone verification



4. Confirm and agree to the Terms of Use



#### 4-1 Apply for DreamsCT



5. Select the number you wish to apply for or you can also get a random number through the automatic selection.



6. Check the number (if automatically selected, it will be marked with \*\*\*) and click 'Apply'



7. Once you have applied, it is recorded on the blockchain and cannot be modified.



8. Your application has been completed!



#### 4-2 Check DreamsCT Application History



 Check application history made in this round on DCT



2. Click the menu icon to check previous rounds



3. Select



4. You can check all your application history



####