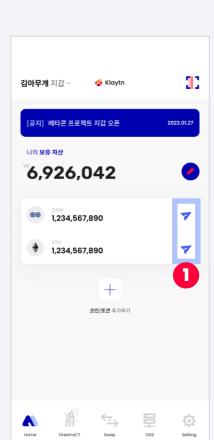

#### 3-1 Check Wallet Address

1. Select

| No. | Description                    |
|-----|--------------------------------|
| 1   | Metacon wallet address         |
| 2   | Copy your wallet address       |
| 3   | Metacon wallet address QR code |
| 4   | Edit name                      |
| 5   | Go back to home page           |

#### 3-2 **Send Coins**

1. Select the coin to send

2. Enter the address to send money

3. Enter the amount of coins to send

metacon

4. Click 'Confirm'