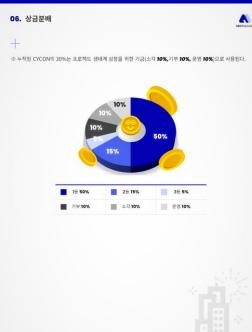

. Check the number (if automatically selected, it will be marked with \*\*\*) and click 'Apply'



7. Once you have applied, it is recorded on the blockchain and cannot be modified.



8. Your application has been completed!



#### 4-2 Check DreamsCT Application History



 Check application history made in this round on DCT



2. Click the menu icon to check previous rounds



3. Select



4. You can check all your application history



#### 4-3 Check DreamsCT Wins



1. When the time comes to check, click on the 'Winning Confirmation' button



2. Find out here if you've won!



3. Select



4. You can check all the details of your winnings



#### 4-4 DreamsCT Guide



1. Find out more in our **DreamsCT** guide

#### 드림시티 DreamsCT[Dreams Come True] 가이드









05. 당첨조건 [ 2. 골든 회차 ]



#### 5. Wallet Management

### Metacon

#### 5-1 Export Private Key







2. Enter your PIN number



3. After checking the private key, click 'Copy'



4. Click to confirm after reading the notice



5. Your private key has been exported!

#### 5. Wallet Management

### Metacon

#### 5-2 Check the Phrase for Recovery



1. Select



2. Enter your PIN number



3. Back up your recovery phrases



4. Click 'copy' to copy all at once

# Thank you



0.0.1 Version