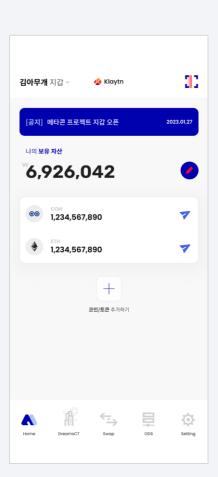

#### 3-1 Check Wallet Address

1. Select

| No. | Description                    |
|-----|--------------------------------|
| 1   | Metacon wallet address         |
| 2   | Copy your wallet address       |
| 3   | Metacon wallet address QR code |
| 4   | Edit name                      |
| 5   | Go back to home page           |