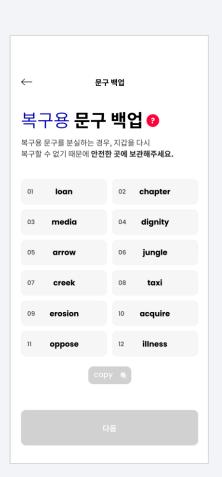

#### 2-3 Import Wallet: Phrase for Recovery

1. Select to import a wallet

2. - Select

- Enter recovery phrases in the correct order.

3. Enter recovery phrases in the correct order.

4. Your wallet has been imported!

#### 5-2 Check the Phrase for Recovery

1. Select

2. Enter your PIN number

3. Back up your recovery phrases

4. Click 'copy' to copy all at once