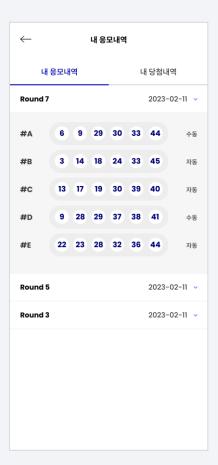

#### 4-2 Check DreamsCT Application History

 Check application history made in this round on DCT

2. Click the menu icon to check previous rounds

3. Select

4. You can check all your application history