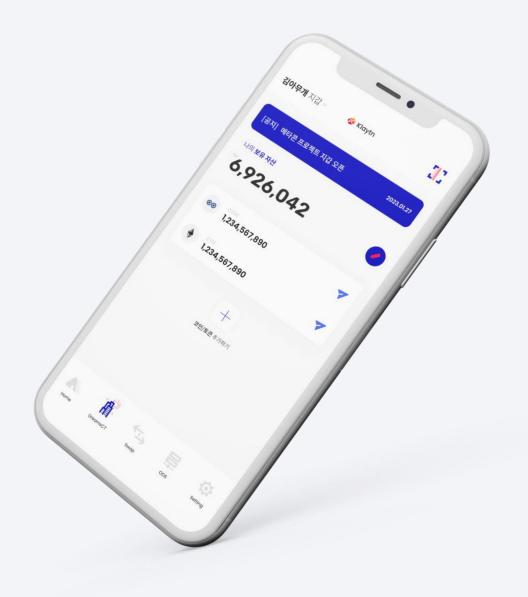

#### 3-1 Check Wallet Address

1. Select

| No. | Description                    |
|-----|--------------------------------|
| 1   | Metacon wallet address         |
| 2   | Copy your wallet address       |
| 3   | Metacon wallet address QR code |
| 4   | Edit name                      |
| 5   | Go back to home page           |

#### 3-2 **Send Coins**

1. Select the coin to send

2. Enter the address to send money

3. Enter the amount of coins to send

metacon

4. Click 'Confirm'

#### 3-2 **Send Coins**

5. Enter the PIN number you set

6. Your transfer request has been completed!