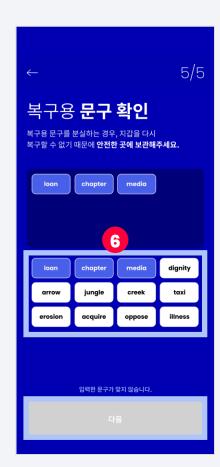

#### 5-2 Check the Phrase for Recovery

1. Select

2. Enter your PIN number

3. Back up your recovery phrases

4. Click 'copy' to copy all at once