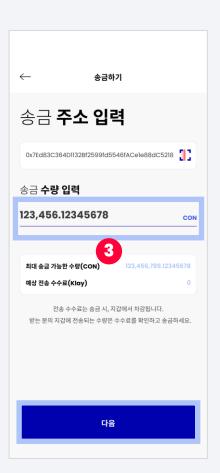

#### 3-2 **Send Coins**

1. Select the coin to send

2. Enter the address to send money

3. Enter the amount of coins to send

metacon

4. Click 'Confirm'