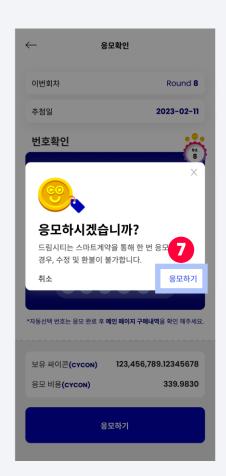

7. Once you have applied, it is recorded on the blockchain and cannot be modified.

8. Your application has been completed!