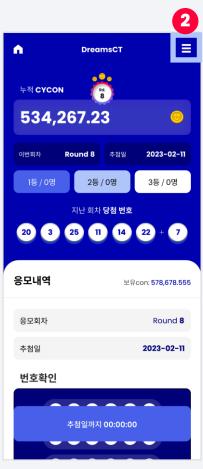

#### 4-2 Check DreamsCT Application History

 Check application history made in this round on DCT

2. Click the menu icon to check previous rounds

3. Select

4. You can check all your application history