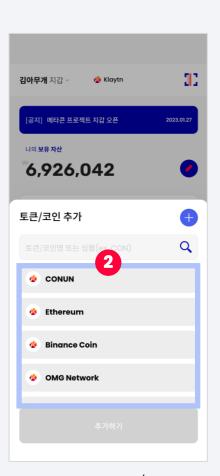

#### 3-4 Search / Add Coins

1. Select to add token/coin

2. Select a token/coin to add

3. Click 'Add'

metacon

4. Search token / coin If you do not see what you want to add, click to add