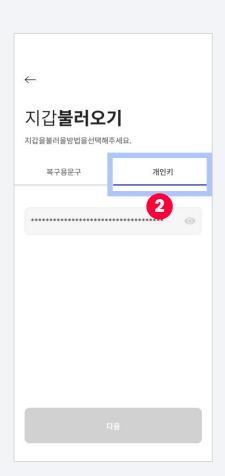

#### 2-3 Import Wallet: Private Key

1. Select to import a wallet

2. - Select

- Enter your private key

3. Once you click the icon, you will be able to see the entered private key.

4. Your wallet has been imported!