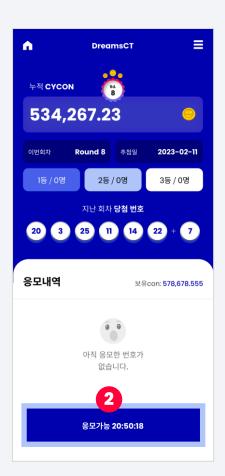

#### 4-1 Apply for DreamsCT

1. Select DreamsCT

2. Select to apply

3. Proceed with phone verification

4. Confirm and agree to the Terms of Use

#### 4-1 Apply for DreamsCT

5. Select the number you wish to apply for or you can also get a random number through the automatic selection.

6. Check the number (if automatically selected, it will be marked with \*\*\*) and click 'Apply'

7. Once you have applied, it is recorded on the blockchain and cannot be modified.

8. Your application has been completed!