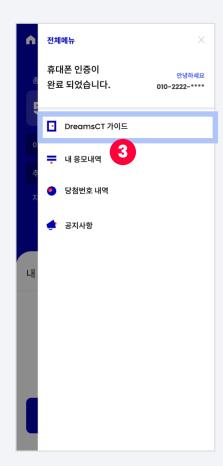

5. Select the number you wish to apply for or you can also get a random number through the automatic selection.



6. Check the number (if automatically selected, it will be marked with \*\*\*) and click 'Apply'



7. Once you have applied, it is recorded on the blockchain and cannot be modified.



8. Your application has been completed!



#### 4-2 Check DreamsCT Application History



 Check application history made in this round on DCT



2. Click the menu icon to check previous rounds



3. Select



4. You can check all your application history



#### 4-3 Check DreamsCT Wins



1. When the time comes to check, click on the 'Winning Confirmation' button



2. Find out here if you've won!



3. Select



4. You can check all the details of your winnings



#### 4-4 DreamsCT Guide



1. Find out more in our **DreamsCT** guide

#### 드림시티 DreamsCT[Dreams Come True] 가이드









05. 당첨조건 [ 2. 골든 회차 ]



#### 5. Wallet Management

### Metacon

#### 5-1 Export Private Key







2. Enter your PIN number



3. After checking the private key, click 'Copy'



4. Click to confirm after reading the notice



5. Your private key has been exported!

#### 5. Wallet Management

### Metacon

#### 5-2 Check the Phrase for Recovery



1. Select



2. Enter your PIN number



3. Back up your recovery phrases



4. Click 'copy' to copy all at once

# Thank you



0.0.1 Version