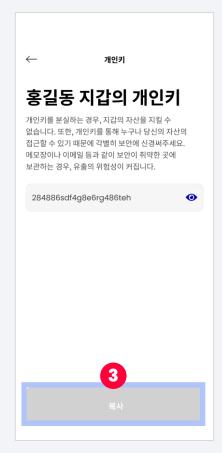

#### 5-1 Export Private Key

2. Enter your PIN number

3. After checking the private key, click 'Copy'

4. Click to confirm after reading the notice

5. Your private key has been exported!