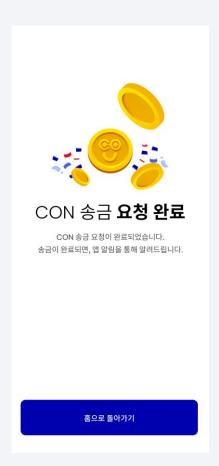

#### 3-2 **Send Coins**

5. Enter the PIN number you set

6. Your transfer request has been completed!