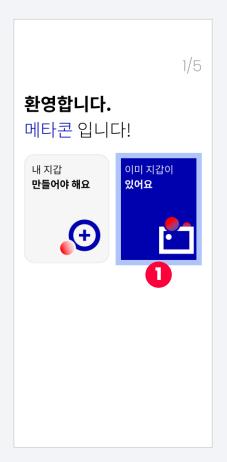

#### 2-3 Import Wallet: Phrase for Recovery

1. Select to import a wallet

2. - Select

- Enter recovery phrases in the correct order.

3. Enter recovery phrases in the correct order.

4. Your wallet has been imported!

#### 2-3 Import Wallet: Private Key

1. Select to import a wallet

2. - Select

- Enter your private key

3. Once you click the icon, you will be able to see the entered private key.

4. Your wallet has been imported!