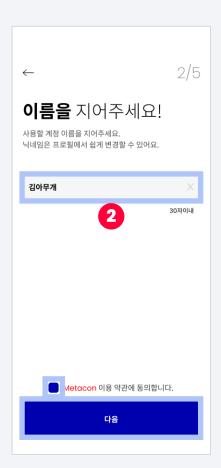

#### 2-2 Create a Wallet

1. Select to create a wallet

- 2. Enter your name (within 30 characters).
  - Confirm and agree to the terms and conditions
  - Click 'Next'

3. Set a PIN number

4. Re-enter your PIN number