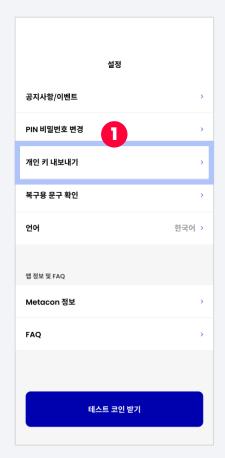

#### 5-1 Export Private Key

2. Enter your PIN number

3. After checking the private key, click 'Copy'

4. Click to confirm after reading the notice

5. Your private key has been exported!