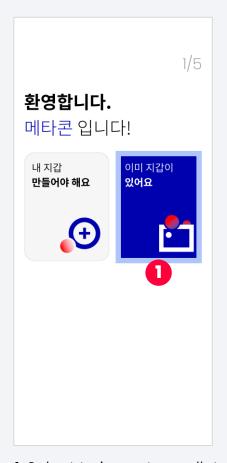

#### 2-3 Import Wallet: Phrase for Recovery

1. Select to import a wallet

2. - Select

- Enter recovery phrases in the correct order.

3. Enter recovery phrases in the correct order.

4. Your wallet has been imported!

#### 2-3 Import Wallet: Private Key

1. Select to import a wallet

2. - Select

- Enter your private key

3. Once you click the icon, you will be able to see the entered private key.

4. Your wallet has been imported!