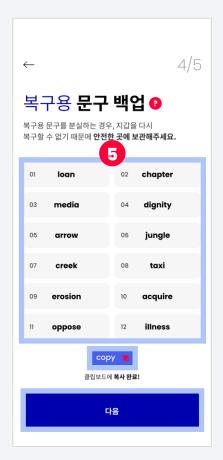

#### 2-2 Create a Wallet

- 5. Back up your recovery phrases
  - Click 'Next'

- 6. Enter the backed up phrases in correct order
  - Click 'Next'

7. Click 'Get Started'

8. Your wallet has been created!