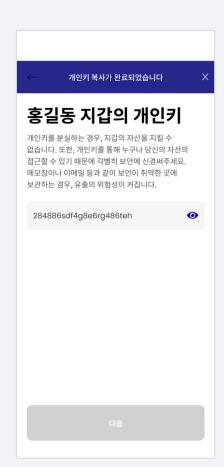

#### 5-1 Export Private Key

2. Enter your PIN number

3. After checking the private key, click 'Copy'

4. Click to confirm after reading the notice

5. Your private key has been exported!